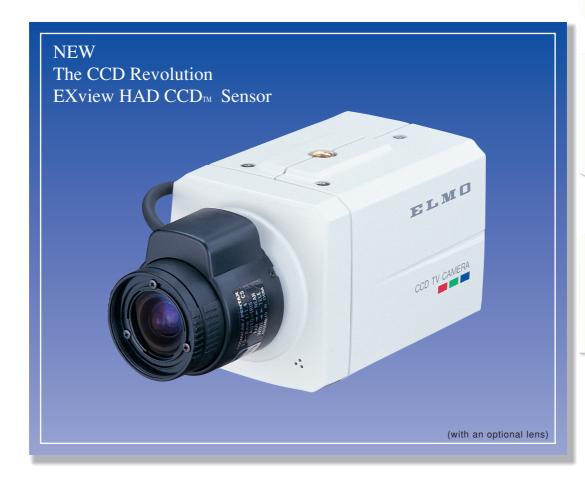

# TNC4604 COLOR CCD VIDEO CAMERA

## 4000 SERIES COLOR CCD CAMERA WITH HIGH-RESOLUTION, HIGH-SENSITIVITY, HIGH S/N, DUAL VOLTAGE, COMPACT BODY AND EXview HAD CCD.

- ●0.7 lx high sensitivity and less-smear picture with the latest EXview HAD CCD
- ●480TVL(H) of high resolution
- ●50dB signal to noise ratio
- Advanced DSP circuitry
- ●1/100,000 sec. Maximum shutter speed
- Easy back focus adjustment
- ●Built-in Isolation, AES, BLC, Selectable WB
- Camera accepts both 24VAC and 12VDC
- ●2.36 × 2.36 × 3.54" (60x60x90mm) compact body design