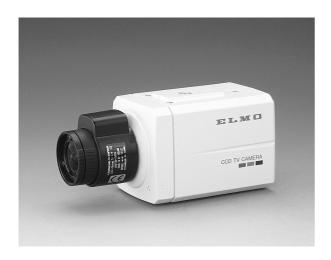

# TNC4604 COLOR CCD VIDEO CAMERA



## 4000 SERIES COLOR CCD CAMERA WITH HIGH-RESOLUTION, HIGH-SENSITIVITY, HIGH S/N, DUAL VOLTAGE, COMPACT BODY AND EXview HAD CCD.

- ●0.7 lx high sensitivity and less-smear picture with the latest EXview HAD CCD
- ●480TVL(H) of high resolution
- ●50dB signal to noise ratio
- Advanced DSP circuitry
- ●1/100,000 sec. Maximum shutter speed
- Easy back focus adjustment
- ●Built-in Isolation, AES, BLC, Selectable WB
- Camera accepts both 24VAC and 12VDC
- ●2.36 × 2.36 × 3.54" (60x60x90mm) compact body design

EXview HAD CCD is a registered trademark of Sony Corporation.







## COLOR CCD VIDEO CAMERA TNC4604

### **PROFILE**





#### **SPECIFICATIONS**

| Power source              | AC24V/DC12V                                  |
|---------------------------|----------------------------------------------|
| Pick-up device            | 1/3" Color interline transfer EXview HAD CCD |
| Effective picture element | 768(H) x494(V)                               |
| Digital signal processing | Yes                                          |
| TV system                 | NTSC                                         |
| Sync. system              | Line-lock/Internal                           |
| Resolution                | 480 TV lines (H)                             |
|                           | 350 TV lines (V)                             |
| S/N ratio                 | 50dB                                         |
|