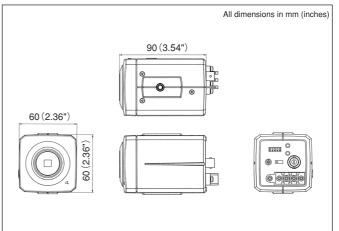

#### **SPECIFICATIONS**

| Power source              | AC24V/DC12V                                  |
|---------------------------|----------------------------------------------|
| Pick-up device            | 1/3" Color interline transfer EXview HAD CCD |
| Effective picture element | 768(H) x494(V)                               |
| Digital signal processing | Yes                                          |
| TV system                 | NTSC                                         |
| Sync. system              | Line-lock/Internal                           |
| Resolution                | 480 TV lines (H)                             |
|                           | 350 TV lines (V)                             |
| S/N ratio                 | 50dB                                         |
| Minimum illumination      | 0.7 lx(F1.2)                                 |
| AGC switch                | Built-in                                     |
| White balance             | Auto/Manual                                  |
| Backlight compensation    | Built-in                                     |
| AES switch                | Built-in                                     |
| Iris slector              | Built-in                                     |
| Lens mount                | CS                                           |
| Video output              | BNC                                          |
| Lens back adjustment      | Built-in                                     |
| Dimensions                | 60x60x90mm (2.36x2.36x3.54")                 |
| Mass/weight               | 300g(0.66lbs)                                |
|                           | ·                                            |