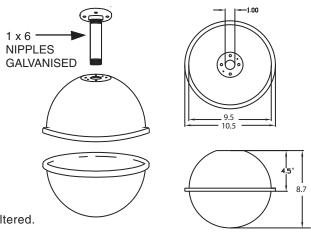

## A versatile dome for ELMO pan & tilt cameras

This lightweight pendant dome kit is furnished with an upper ABS black dome and a removable lower acrylic dome that can be ordered clear or smoked. The dome kit includes one bracket to fix the camera. The dome is furnished with a 1" x 6" long nipple and a flange for ceiling installation. Wall installation requires the **EWB-1610** mount.

### Fabrication:

Upper Dome: Black ABS

Lower Dome: Removable, clear, smoked,

1/8" acrylic dome

Weight: 3 lb (1.37 kg)

## **External Dimensions:**

Height 8.75" (222 mm) Width: 10.5" (267 mm) Length 10.5" (267 mm)