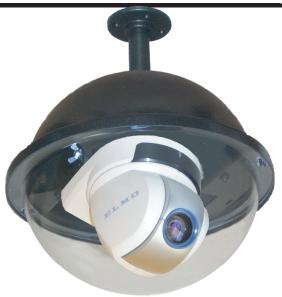

## A versatile dome for ELMO pan & tilt cameras

This lightweight pendant dome kit is furnished with an upper ABS black dome and a removable lower acrylic dome that can be ordered clear or smoked. The dome kit includes one bracket to fix the camera. The dome is furnished with a 1" x 6" long nipple and a flange for ceiling installation. Wall installation requires the **EWB-1610** mount.

## **ELB-110C ELB-110S**