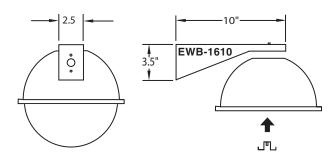

ludes one bracket to fix the camera. The dome is furnished with a 1" x 6" long nipple and a flange for ceiling installation. Wall installation requires the **EWB-1610** mount.

### Fabrication:

Upper Dome: Black ABS

Lower Dome: Removable, clear, smoked,

1/8" acrylic dome

Weight: 3 lb (1.37 kg)

## **External Dimensions:**

Height 8.75" (222 mm) Width: 10.5" (267 mm) Length 10.5" (267 mm)

### **Options:**

**ELB-110C**: Pendant dome with clear lower dome **ELB-110S\*\***: Pendant dome with smoked lower dome

\*\* When using a smoked dome the quality of the image may be altered.
This dome should only be used in good lighting conditions.

### **Accessories:**

EWB-1610: Wall mounting bracket

## **ELB-110C ELB-110S**

# Indoor Dome Housing for ELMO PTC-200 & PTC-201C IP PTZ cameras







**ELMO Mfg. Corp.** 1478 Old Country Road, Plainview, NY 11803-5034

Tel.: (516) 501-1400 Fax: (516) 501-0429