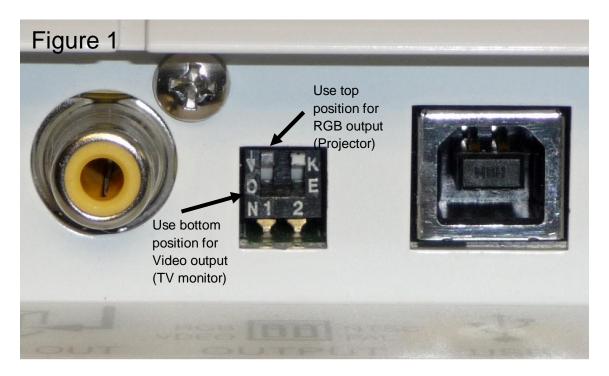

## **Troubleshooting Guide**

Model: TT-02u

Date Issued: March 25, 2011 Subject: Troubleshooting Guide

Issue: No Image from Document Camera output

**Most Common Cause:** The output selection switch is set to the improper position.

**Solution:** Reset output selection switch to proper position (See Figure 1)

**Secondary Solution:** Factory service is required. Reference ELMO Service and Repair Instructions.

**Issue:** Flashing green power button LED