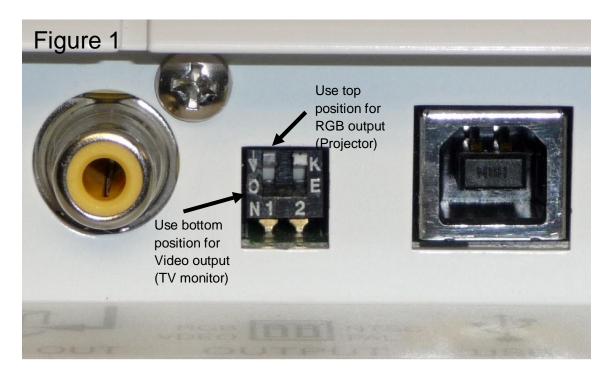

## **Troubleshooting Guide**

Model: TT-02s

Date Issued: March 25, 2011 Subject: Troubleshooting Guide

Issue: No Image from Document Camera output

**Most Common Cause:** The output selection switch is set to the improper position.

**Solution:** Reset output selection switch to proper position (See Figure 1)

**Secondary Solution:** Factory service is required. Reference ELMO Service and Repair Instructions.

**Issue:** Flashing green power button LED