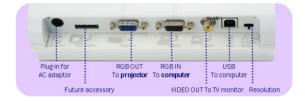

### **QUICK TRAINING GUIDE:**

TT-02RX + CRA-1 Wireless Tablet

# Setting up



Configure your classroom. See configurations below.

#### **Standard Configuration**



2

Insert batteries into CRA-1 and pen. Charge CRA-1 via USB cable.

Interactive Whiteboard Configuration



#### Rear panel



## TT-02RX Basics



Press the Auto-focus button to focus after zooming.



# Rotate

Rotate the camera column close to a small object or turn the camera head horizontally to view students giving a presentation, speech, etc.



## CRA-1 Wireless Tablet + Image Mate Accent

Power on TT-02RX and CRA-1
Wireless Tablet. Insert Wireless
Adapter into computer.

Ensure Image Mate Accent has been installed.