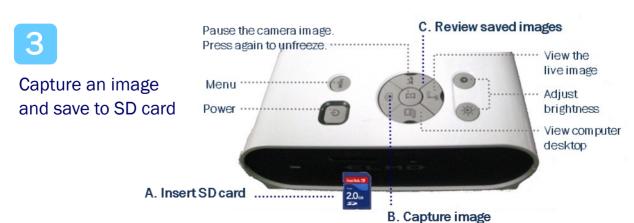

### **QUICK TRAINING GUIDE:**

TT-02RX + CRA-1 Wireless Tablet

# Setting up



Configure your classroom. See configurations below.

#### **Standard Configuration**



2

Insert batteries into CRA-1 and pen. Charge CRA-1 via USB cable.

Interactive Whiteboard Configuration



#### Rear panel



## TT-02RX Basics



Press the Auto-focus button to focus after zooming.



# Rotate

Rotate the camera column close to a small object or turn the camera head horizontally to view students giving a presentation, speech, etc.



## CRA-1 Wireless Tablet + Image Mate Accent

Power on TT-02RX and CRA-1
Wireless Tablet. Insert Wireless
Adapter into computer.

Ensure Image Mate Accent has been installed.