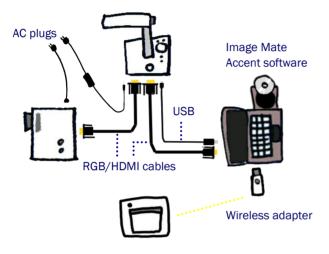

## CRA-1 Wireless Tablet + Image Mate Accent

Power on TT-02RX and CRA-1
Wireless Tablet. Insert Wireless
Adapter into computer.

Ensure Image Mate Accent has been installed.