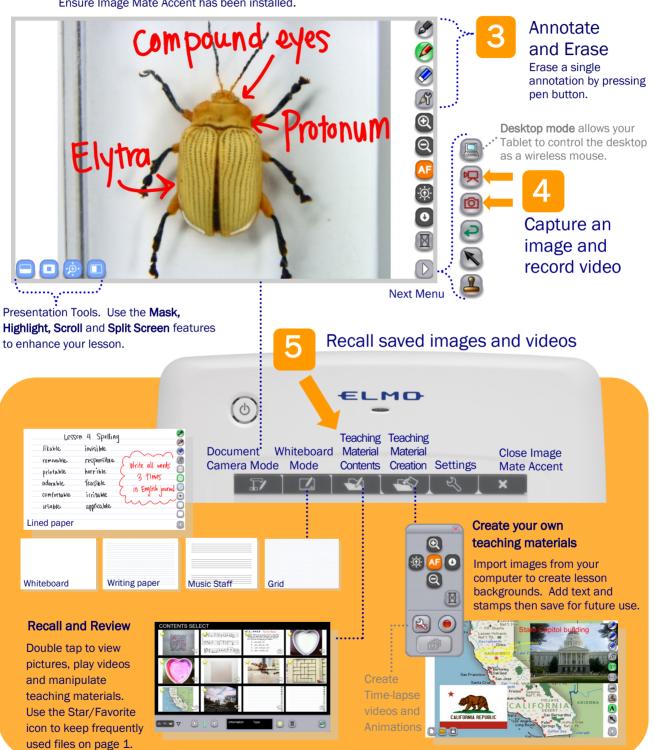

## CRA-1 Wireless Tablet + Image Mate Accent

Power on TT-02RX and CRA-1
Wireless Tablet. Insert Wireless
Adapter into computer.

Ensure Image Mate Accent has been installed.