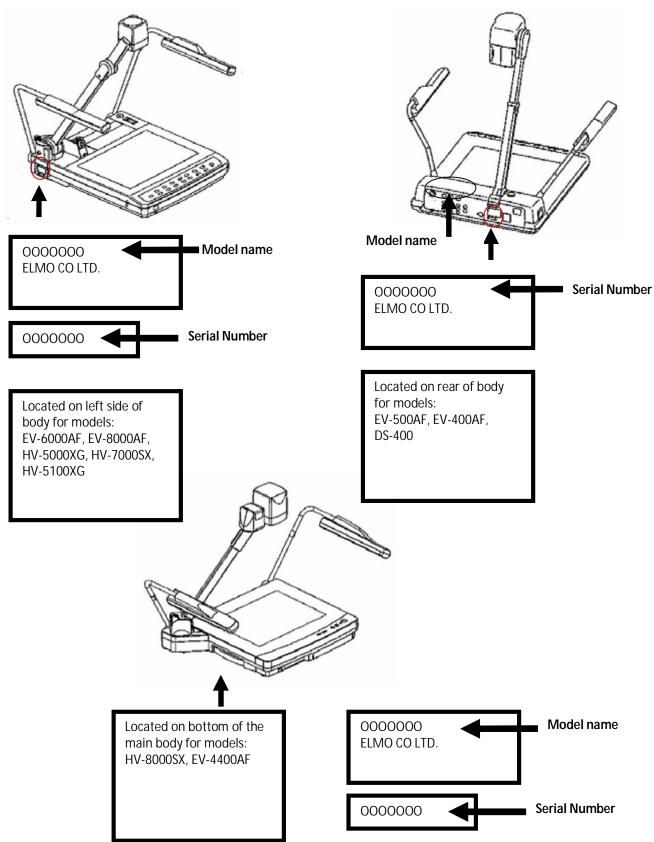

# **AFFECTED MODELS & SERIAL NUMBERS**

|       | MODEL     |              |             |      |
|-------|-----------|--------------|-------------|------|
| BRAND | NO.       | SERIAL NO.   | SOLD DURING | NOTE |
| ELMO  | EV-500AF  | ALL          | 1993-2002   |      |
| ELMO  | EV-400AF  | ALL          | 1995-2002   |      |
| ELMO  | EV-6000AF | ALL          | 1998-2005   |      |
| ELMO  | EV-8000AF | ALL          | 1999-2002   |      |
| ELMO  | HV-5000XG | ALL          | 2000-2004   |      |
| ELMO  | HV-7000SX | ALL          | 2000-2005   |      |
| ELMO  | HV-8000SX | UP TO 450460 | 2000-2005   |      |
| ELMO  | EV-4400AF | UP TO 256945 | 2002-2004   |      |
| ELMO  | HV-5100XG | UP TO 551359 | 2003-2004   |      |

## LOCATING YOUR SERIAL NUMBER

FOCUS ON THE FUTURE