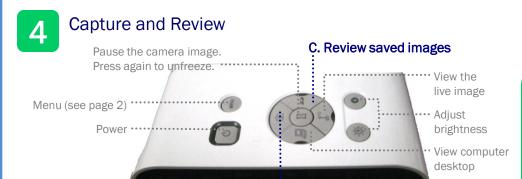

# Power on the TT-02RX. Zoom and Focus

Twist the zoom knob to zoom in/out

Press the Auto-focus button to focus after zooming.

A. Insert SD card .....

of worksheets, student work, etc. and save them on the SD card. Quickly and easily review later during class by pressing the SD button.

Capture the image