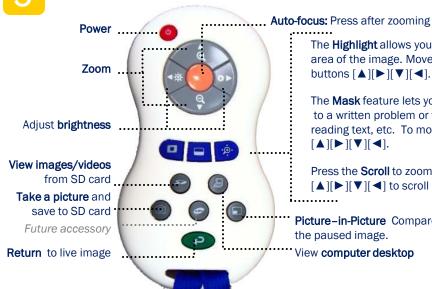

### Control the TT-02RX from anywhere in the classroom

The **Highlight** allows you to emphasize a specific area of the image. Move the highlight using arrow buttons  $[\blacktriangle][\blacktriangleright][\blacktriangledown][\blacktriangleleft]$ .

The Mask feature lets you to hide the answer to a written problem or following along when reading text, etc. To move the mask, use 

Press the Scroll to zoom instantly then use  $[\blacktriangle][\blacktriangleright][\blacktriangledown][\blacktriangleleft]$  to scroll around your image.

Picture-in-Picture Compare the live image to the paused image.

View computer desktop

# Additional Menu features

Press (west) to see all features

Preset the scroll to 2X, 3X, or 4X zoom. You can quickly zoom and scroll around the image by pressing Scroll on the remote.