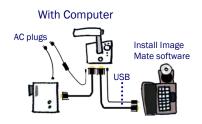

# Install **Image Mate** software

Connect the TT-02RX to a computer and install Image Mate to save images and videos to the computer. You can also annotate on the live image and record time-lapse photography (set interval time in Settings before beginning time-lapse)