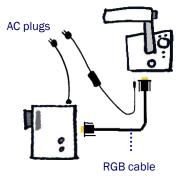

# **QUICK TRAINING GUIDE: TT-02RX**



#### **Basic Configuration**





With Interactive Whiteboard





# Power on the TT-02RX. Zoom and Focus

Twist the zoom knob to zoom in/out



Press the Auto-focus button to focus after zooming.

A. Insert SD card .....







of worksheets, student work, etc. and save them on the SD card. Quickly and easily review later during class by pressing the SD button.

Capture the image

### Control the TT-02RX from anywhere in the classroom



The **Highlight** allows you to emphasize a specific area of the image. Move the highlight using arrow buttons  $[\blacktriangle][\blacktriangleright][\blacktriangledown][\blacktriangleleft]$ .



The Mask feature lets you to hide the answer to a written problem or following along when reading text, etc. To move the mask, use 



Press the Scroll to zoom instantly then use  $[\blacktr