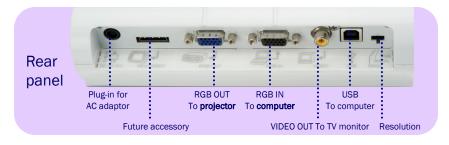

# **QUICK TRAINING GUIDE: TT-02RX**



#### **Basic Configuration**





With Interactive Whiteboard





# Power on the TT-02RX. Zoom and Focus

Twist the zoom knob to zoom in/out



Press the Auto-focus button to focus after zooming.

A. Insert SD card .....







of worksheets, student work, etc. and save them on the SD card. Quickly and easily review later during class by pressing the SD button.

Capture the image

### Control the TT-02RX from anywhere in the classroom



The **Highlight** allows you to emphasize a specific area of the image. Move the highlight using arrow buttons  $[\blacktriangle][\blacktriangleright][\blacktriangledown][\blacktriangleleft]$ .



The Mask feature lets you to hide the answer to a written problem or following along when reading text, etc. To move the mask, use 



Press the Scroll to zoom instantly then use  $[\blacktriangle][\blacktriangleright][\black