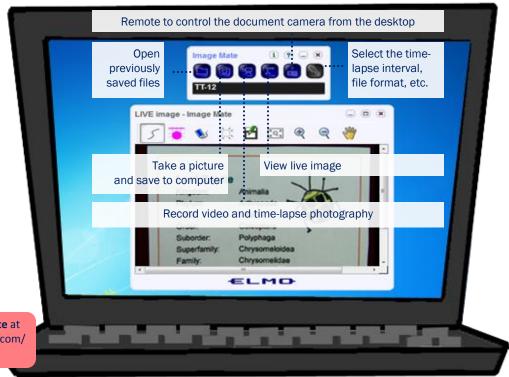

# Install **Image Mate** software

Connect the TT-02RX to a computer and install Image Mate to save images and videos to the computer. You can also annotate on the live image and record time-lapse photography (set interval time in Settings before beginning time-lapse)

Download Image Mate at http://www.elmousa.com/ support/101