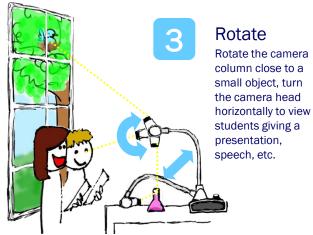

# Power on the TT-02RX. Zoom and Focus

Twist the zoom knob to zoom in/out

Press the Auto-focus button to focus after zooming.

A. Insert SD card .....

of worksheets, student work, etc. and save them on the SD card. Quickly and easily review later during class by pressing the SD button.