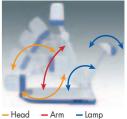

### Flexible **free-angle** camera arm and lamp The P30's

The P30's camera head can be rotated freely to capture objects at precise angles, making it easy to present objects

with the exact look you want. And with the free-angle lamp, you also have all the flexibility you need to set ideal lighting conditions.