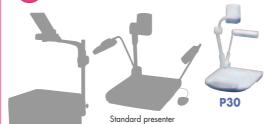

## See how **lightweight** and **compact** the **P30** is Weighing in at just the weight of stages.

Weighing in at just 10.4 lbs — half the weight of standard models and measuring approximately 19 inches, the P30 is lightweight and compact enough to comfortably hand carry to any location.