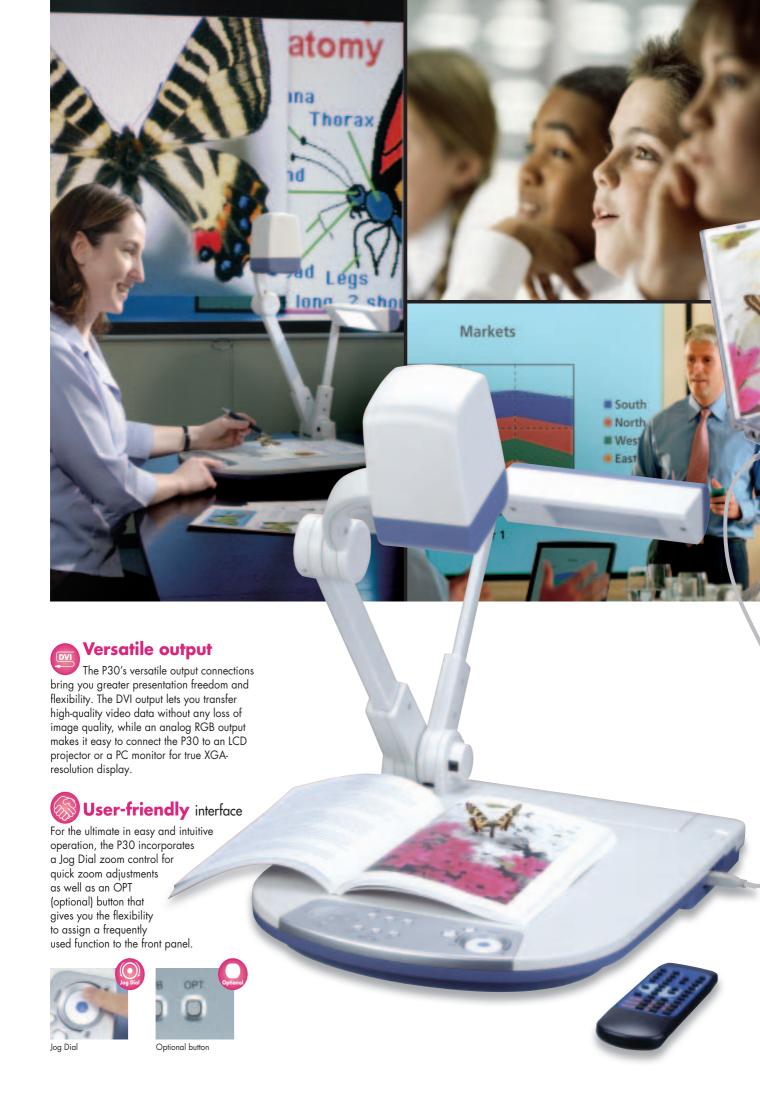

### Flexible **free-angle** camera arm and lamp The P30's

The P30's camera head can be rotated freely to capture objects at precise angles, making it easy to present objects

with the exact look you want. And with the free-angle lamp, you also have all the flexibility you need to set ideal lighting conditions.

## See how **lightweight** and **compact** the **P30** is Weighing in at just the weight of stages.

Weighing in at just 10.4 lbs — half the weight of standard models and measuring approximately 19 inches, the P30 is lightweight and compact enough to comfortably hand carry to any location.

#### A3-size shooting area

With a large A3-size shooting area, the P30 captures a wider image field compared to the conventional B4 size.