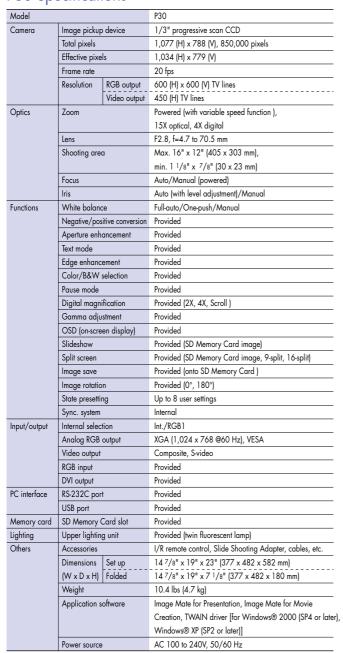

## See how **lightweight** and **compact** the **P30** is Weighing in at just the weight of stages.

Weighing in at just 10.4 lbs — half the weight of standard models and measuring approximately 19 inches, the P30 is lightweight and compact enough to comfortably hand carry to any location.