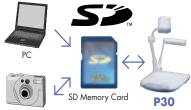

#### SD Memory Card-ready

Presentation data, such as PowerPoint® files and digital camera images, previously saved to an SD Memory Card (sold separately) is ready to go even without a PC. Thanks to the P30's Image Mate for Presentation software, you can output SD Memory Card data through the P30 for use in slideshow

presentations. Now with the flexibility of SD Memory Card storage, which can hold up to 2,048 image files, as well as conventional PC and camera images, the P30 provides a new dimension of presentation possibilities.